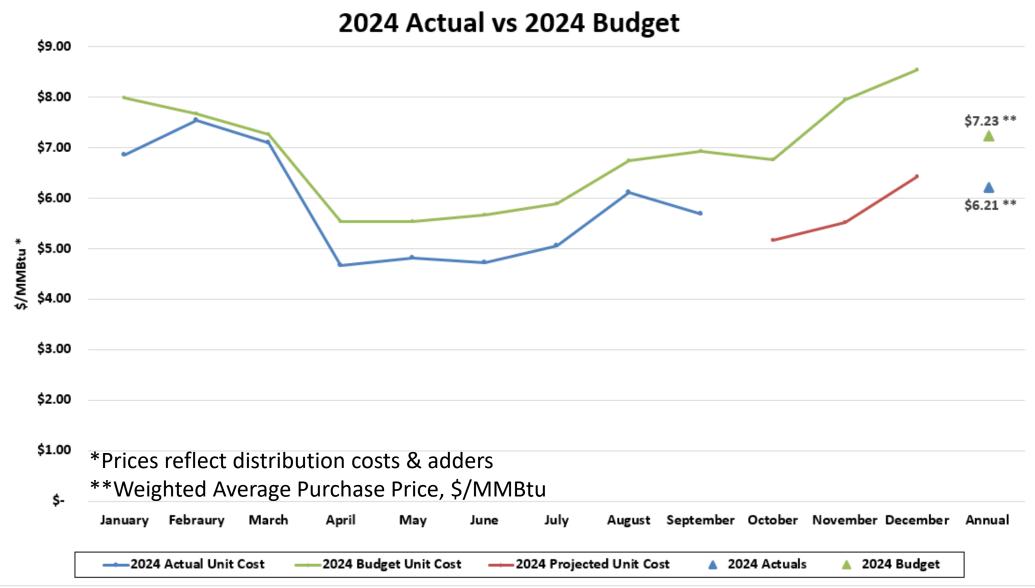

### **Fuel Unit Costs**

### 2024 Fuel Costs

|                              | Q1         | Q2         | Q3         | Q 4  | 2024       |
|------------------------------|------------|------------|------------|------|------------|
| Total Consumption (mmBTU)    | 67,870     | 32,769     | 21,085     | -    | 121,724    |
| Total Cost (\$)              | \$ 483,866 | \$ 154,549 | \$ 117,925 | \$ - | \$ 756,340 |
| Average Unit Cost (\$/mmBTU) | 7.13       | 4.72       | 5.59       |      | 6.21       |