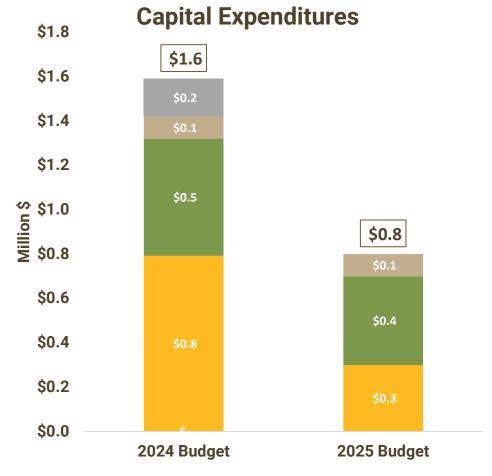

### Capital Budget

The proposed 2025 Capital Budget is \$0.8 million, which is a decrease of \$0.8 million from the 2024 Capital Budget. The major components of the 2025 Capital Budget include electric backup boilers at the West Haymarket, a geothermal loop cooler and backup circuit pumps at the County Adult Detention Facility, and numerous other small-to-medium sized projects.

### Projects in the Proposed 2025 Capital Expenditures include:

- WHM Boiler Addition: \$392K
- CADF Loop Field Fluid Cooler: \$225K
- DEC General Central Cyber and Physical Security projects: \$119K
- CADF Backup Circ. Pumps for each Loop: \$82K

# 2025 Total Proposed Budget decreased \$0.2M, or 2%, compared to the 2024 Budget

## 2025 Total Budget variances compared to 2024:

- Operating Expenses (+\$0.5M)
  - Increased operating expenses drive rate increases
- Capital Projects (-\$0.8M)
- Interest Income (+\$0.1M)