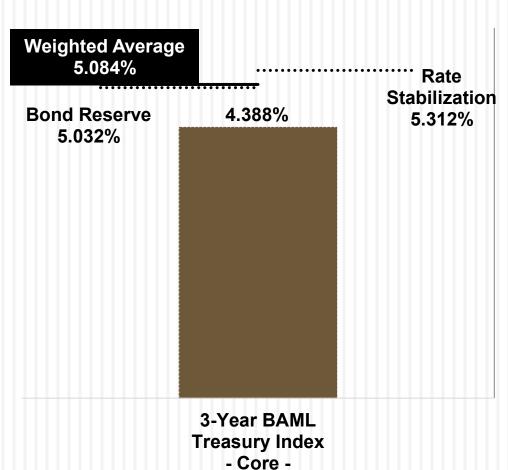

## **2025 Budget Budget Assumptions**

|                                                 | <u>202</u> | 24 Budget | 2025 Budget | <u>25 vs. 24</u><br><u>Variance (%)</u> |
|-------------------------------------------------|------------|-----------|-------------|-----------------------------------------|
| Energy Rate Increases/Decreases                 |            |           |             |                                         |
| Electric (LES system-wide average %)            |            | 5.0%      | 3.3%        |                                         |
| Natural Gas (per/mmBtu)                         | \$         | 7.00      | \$ 6.89     | -1.6%                                   |
| Estimated Interest Earning Rates                |            |           |             |                                         |
| Weighted Average of Money Market and Fixed Rate |            | 3.850%    | 2.100%      |                                         |