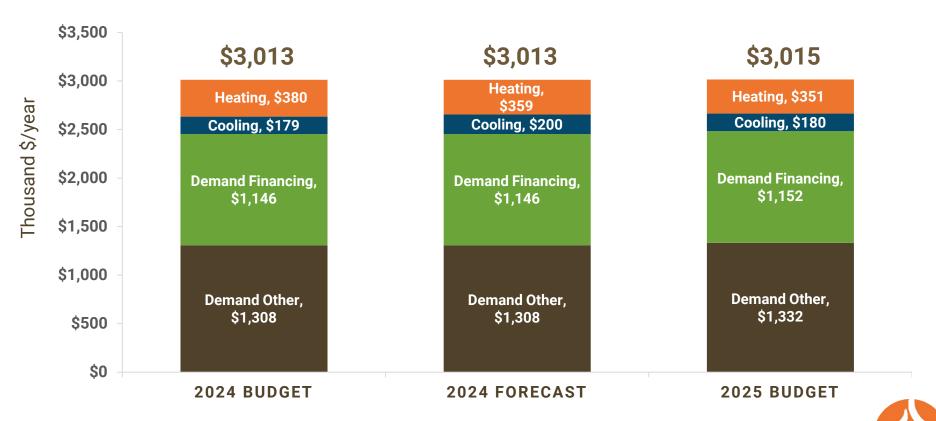

# Demand-Other rates meet cost-of-service targets

# LES Operations Center estimated annual bill increase ~5% compared to 2024 Budget