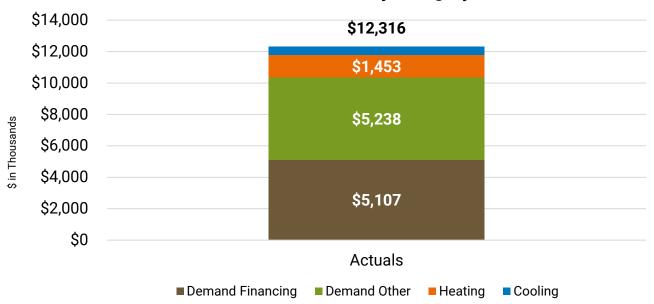

## 2025 Budget Comparative Revenue & Expense Statement

|                                        | 2  | .023 Actual | 2  | 024 Budget | 20 | )24 Forecast | 2  | 025 Budget | 25 vs. 24<br>Sudget (\$) | 25 vs. 24<br>Budget (%) | 25 vs. 24<br>precast (\$) | 25 vs. 24<br>Forecast (%) |
|----------------------------------------|----|-------------|----|------------|----|--------------|----|------------|--------------------------|-------------------------|---------------------------|---------------------------|
| Operating Revenue                      |    |             |    |            |    |              |    |            |                          |                         |                           |                           |
| Heating                                | \$ | 1,513,260   | \$ | 1,575,356  | \$ | 1,515,668    | \$ | 1,600,011  | \$<br>24,655             | 1.6%                    | \$<br>84,343              | 5.6%                      |
| Cooling                                |    | 462,083     |    | 459,208    |    | 488,187      |    | 545,534    | 86,326                   | 18.8%                   | 57,347                    | 11.7%                     |
| Demand Other                           |    | 5,280,000   |    | 5,238,000  |    | 5,238,000    |    | 5,772,000  | 534,000                  | 10.2%                   | 534,000                   | 10.2%                     |
| Demand Financing                       |    | 5,250,070   |    | 5,106,974  |    | 5,106,974    |    | 5,162,034  | <br>55,060               | <u>1.1</u> %            | <br>55,060                | <u>1.1</u> %              |
| Total Revenue                          | \$ | 12,505,413  | \$ | 12,379,538 | \$ | 12,348,829   | \$ | 13,079,579 | 700,041                  | <del>5.7</del> %        | \$<br>730,750             | <del>5.9</del> %          |
| Operating Expenses                     |    |             |    |            |    |              |    |            |                          |                         |                           |                           |
| Energy                                 | \$ | 2,403,126   | \$ | 2,498,991  | \$ | 2,492,342    | \$ | 2,668,936  | \$<br>169,945            | 6.8%                    | \$<br>176,594             | 7.1%                      |
| Operation                              |    | 656,589     |    | 601,496    |    | 736,456      |    | 833,077    | 231,581                  | 38.5%                   | 96,621                    | 13.1%                     |
| Maintenance                            |    | 1,108,520   |    | 944,197    |    | 1,140,389    |    | 952,183    | 7,986                    | 0.8%                    | (188,206)                 | -16.5%                    |
| Admin. & General                       |    | 1,934,091   |    | 2,317,724  |    | 2,172,643    |    | 2,409,785  | 92,061                   | 4.0%                    | 237,142                   | 10.9%                     |
| Depreciation                           |    | 3,542,450   |    | 3,629,705  |    | 3,638,274    |    | 3,686,016  | 56,311                   | <u>1.6</u> %            | <br>47,742                | <u>1.3</u> %              |
| Total Operating Expenses               | \$ | 9,644,776   | \$ | 9,992,113  | \$ | 10,180,104   | \$ | 10,549,997 | \$<br>557,884            | <b>5.6</b> %            | \$<br>369,893             | 3.6%                      |
| Operating Income                       | \$ | 2,860,637   | \$ | 2,387,425  | \$ | 2,168,725    | \$ | 2,529,582  | \$<br>142,157            | 6.0%                    | \$<br>360,857             | 16.6%                     |
| Non-Operating Expenses (Revenue)       |    |             |    |            |    |              |    |            |                          |                         |                           |                           |
| Interest Expense                       | \$ | 1,326,718   | \$ | 1,274,523  | \$ | 1,275,339    | \$ | 1,227,589  | \$<br>(46,934)           | -3.7%                   | \$<br>(47,750)            | -3.7%                     |
| Investment Income<br>AFUDC             |    | (473,368)   |    | (356,919)  |    | (403,153)    |    | (255,827)  | 101,092                  | -28.3%                  | 147,326                   | -36.5%                    |
| Interest Rate Subsidy - BAB            |    | _           |    | _          |    | _            |    | _          | _                        | _                       | _                         | _                         |
| Net Costs Recoverable                  |    | 141,108     |    | 130,239    |    | 134,420      |    | 120,144    | (10,095)                 | -7.8%                   | (14,276)                  | -10.6%                    |
| Total Non-Operating Expenses (Revenue) | \$ | 994,458     | \$ | 1,047,843  | \$ | 1,006,606    | \$ | 1,091,906  | \$<br>44,063             | 4.2%                    | \$<br>85,300              | 8.5%                      |
| Change in Net Position                 | \$ | 1,866,179   | \$ | 1,339,582  | \$ | 1,162,119    | \$ | 1,437,676  | \$<br>98,094             | 7.3%                    | \$<br>275,557             | 23.7%                     |