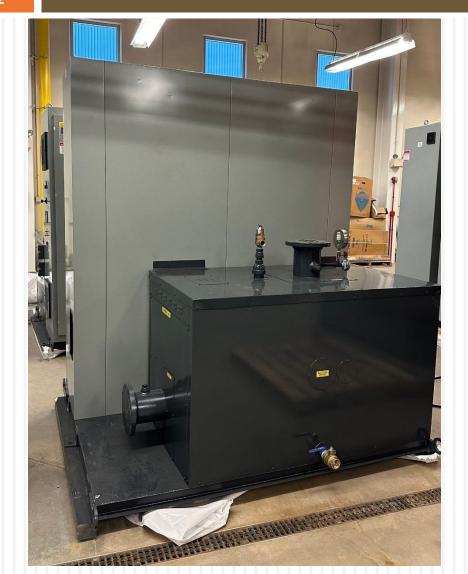

s of natural gas service.                                                                                                                        | \$510k   | Finalizing installation design for install in 2025. Boilers have been delivered. |
| CADF<br>Multistack<br>Upgrades             | This project will upgrade the reversing valves on the Multistack geothermal heat pumps to improve system reliability. This project will also upgrade the obsolete controllers on the Multistacks.                                                                          | \$229.5k | Deferred to 2025/2026.                                                           |

<sup>\*</sup> Budget column shows total project authorization. Capital spend occasionally shifts from year-to-year.





## WHM – Electric Boilers







### Capital Projects Life-to-Date vs. Budget

(in Thousands)

| Project                                 | Approval<br>Year | e to Date (LTD)<br>as of 9/30/24 | Budget |       | Remaining (\$) |       |
|-----------------------------------------|------------------|----------------------------------|--------|-------|----------------|-------|
| DEC Central Cyber Security System       | 2024             | \$<br>-                          | \$     | 53    | \$             | 53    |
| DEC Physical Security and Safety        | 2024             | \$<br>72                         | \$     | 110   | \$             | 38    |
| C/C Water Service Upgrade               | 2024             | \$<br>27                         | \$     | 51    | \$             | 24    |
| CADF Loop Field Fluid Cooler