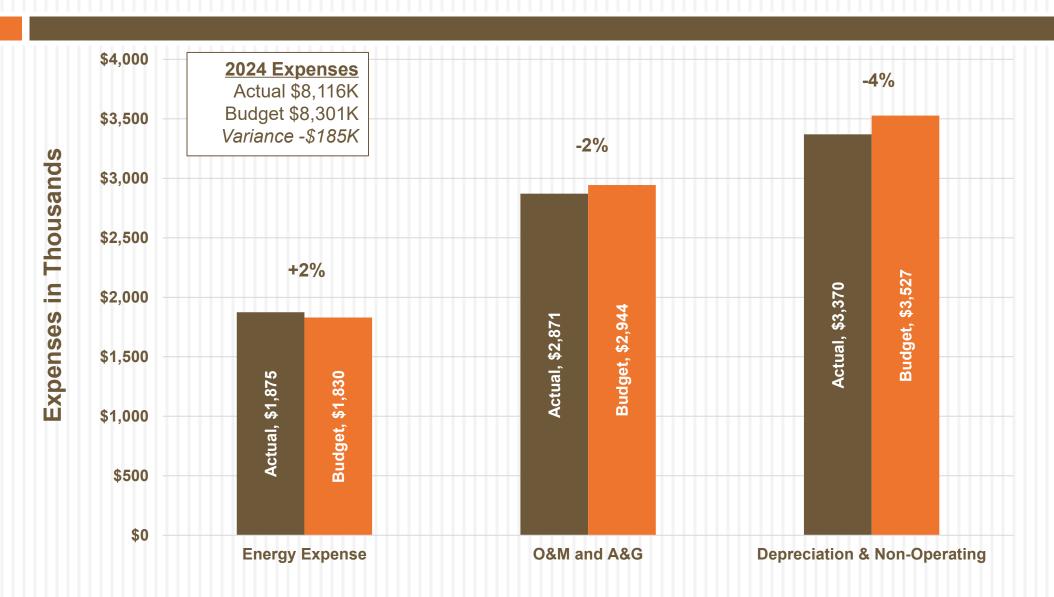

\$             |       | \$             | 38    |
| Total                                   |                  | \$               | 1,161 | \$             | 1,599 | \$             | (442) |





# Potential New Customer Connections / Discussions





## **DEC** Expansion

### Convention Center

- Anticipating site location by end of 2024
- Reached out to the project team for more involvement/discussion



# Comments/Questions

\*Seek a motion to accept the management report.

\*Revised agreement with Black Hills Energy Resolution 24-03

### TAB IV

# Energy sales were 1% above budget primarily due to increased cooling loads





# Revenues essentially matched the budget through the first three quarters of 2024





# Expenses were 2% below budget due primarily to higher investment income









### TAB V

#### DISTRICT ENERGY CORPORATION RESOLUTION NO. 24-04

A RESOLUTION ADOPTING THE 2025 DEC OPERATING AND CAPITAL BUDGET AND A REVISED SCHEDULE OF RATES AND CHARGES FOR DEC CUSTOMERS.

#### **RECITALS:**

I.

Pursuant to the "Amended and Restated Management Agreement," the DEC Administrator has developed and presented to the DEC Board of Directors, for its review and approval, a proposed annual budget for the operation of DEC and a revised Schedule of Rates and Charges to be charged to DEC customers to support the same.

11.

The Board of Directors has reviewed such proposed annual budget and revised Schedule of Rates and Charges and now proposes to adopt the same through passage of this Resolution.

NOW, THEREFORE, BE IT RESOLVED BY THE BOARD OF DIRECTORS OF THE DISTRICT