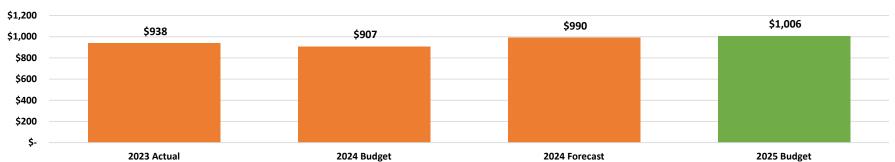

# State Boiler Plant estimated annual bill increase ~8% compared to 2024 Budget

## Nebraska State Penitentiary estimated annual bill increase ~8% compared to 2024 Budget