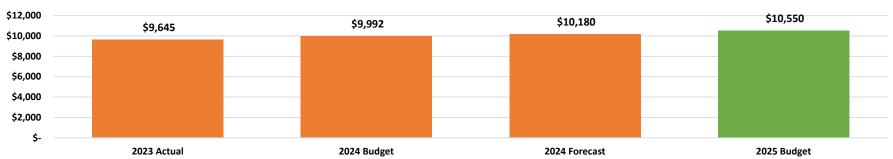

# 2025 Total Proposed Budget decreased \$0.2M, or 2%, compared to the 2024 Budget

## 2025 Total Budget variances compared to 2024:

- Operating Expenses (+\$0.5M)
  - Increased operating expenses drive rate increases
- Capital Projects (-\$0.8M)
- Interest Income (+\$0.1M)

### **Total Budget Expense**

## 2025 Budget Comparative Revenue & Expense Statement

|                                        | 2  | .023 Actual | 2  | 024 Budget | 20 | )24 Forecast | 2  | 025 Budget | 25 vs. 24<br>Sudget (\$) | 25 vs. 24<br>Budget (%) | 25 vs. 24<br>precast (\$) | 25 vs. 24<br>Forecast (%) |
|----------------------------------------|----|-------------|----|------------|----|--------------|----|------------|--------------------------|-------------------------|---------------------------|---------------------------|
| Operating Revenue                      |    |             |    |            |    |              |    |            |                          |                         |                           |                           |
| Heating                                | \$ | 1,513,260   | \$ | 1,575,356  | \$ | 1,515,668    | \$ | 1,600,011  | \$<br>24,655             | 1.6%                    | \$<br>84,343              | 5.6%                      |
| Cooling                                |    | 462,083     |    | 459,208    |    | 488,187      |    | 545,534    | 86,326                   | 18.8%                   | 57,347                    | 11.7%                     |
| Demand Other                           |    | 5,280,000   |    | 5,238,000  |    | 5,238,000    |    | 5,772,000  | 534,000                  | 10.2%                   | 534,000                   | 10.2%                     |
| Demand Financing                       |    | 5,250,070   |    | 5,106,974  |    | 5,106,974    |    | 5,162,034  | <br>55,060               | <u>1.1</u> %            | <br>55,060                | <u>1.1</u> %              |
| Total Revenue                          | \$ | 12,505,413  | \$ | 12,379,538 | \$ | 12,348,829   | \$ | 13,079,579 | 700,041                  | <del>5.7</del> %        | \$<br>730,750             | <del>5.9</del> %          |
| Operating Expenses                     |    |             |    |            |    |              |    |            |                          |                         |                           |                           |
| Energy                                 | \$ | 2,403,126   | \$ | 2,498,991  | \$ | 2,492,342    | \$ | 2,668,936  | \$<br>169,945            | 6.8%                    | \$<br>176,594             | 7.1%                      |
| Operation                              |    | 656,589     |    | 601,496    |    | 736,456      |    | 833,077    | 231,581                  | 38.5%                   | 96,621                    | 13.1%                     |
| Maintenance                            |    | 1,108,520   |    | 944,197    |    | 1,140,389    |    | 952,183    | 7,986                    | 0.8%                    | (188,206)                 | -16.5%                    |
| Admin. & General                       |    | 1,934,091   |    | 2,317,724  |    | 2,172,643    |    | 2,409,785  | 92,061                   | 4.0%                    | 237,142                   | 10.9%                     |
| Depreciation                           |    | 3,542,450   |    | 3,629,705  |    | 3,638,274    |    | 3,686,016  | 56,311                   | <u>1.6</u> %            | <br>47,742                | <u>1.3</u> %              |
| Total Operating Expenses               | \$ | 9,644,776   | \$ | 9,992,113  | \$ | 10,180,104   | \$ | 10,549,997 | \$<br>557,884            | <b>5.6</b> %            | \$<br>369,893             | 3.6%                      |
| Operating Income                       | \$ | 2,860,637   | \$ | 2,387,425  | \$ | 2,168,725    | \$ | 2,529,582  | \$<br>142,157            | 6.0%                    | \$<br>360,857             | 16.6%                     |
| Non-Operating Expenses (Revenue)       |    |             |    |            |    |              |    |            |                          |                         |                           |                           |
| Interest Expense                       | \$ | 1,326,718   | \$ | 1,274,523  | \$ | 1,275,339    | \$ | 1,227,589  | \$<br>(46,934)           | -3.7%                   | \$<br>(47,750)            | -3.7%                     |
| Investment Income<br>AFUDC             |    | (473,368)   |    | (356,919)  |    | (403,153)    |    | (255,827)  | 101,092                  | -28.3%                  | 147,326                   | -36.5%                    |
| Interest Rate Subsidy - BAB            |    | _           |    | _          |    | _            |    | _          | _                        | _                       | _                         | _                         |
| Net Costs Recoverable                  |    | 141,108     |    | 130,239    |    | 134,420      |    | 120,144    | (10,095)                 | -7.8%                   | (14,276)                  | -10.6%                    |
| Total Non-Operating Expenses (Revenue) | \$ | 994,458     | \$ | 1,047,843  | \$ | 1,006,606    | \$ | 1,091,906  | \$<br>44,063             | 4.2%                    | \$<br>85,300              | 8.5%                      |
| Change in Net Position                 | \$ | 1,866,179   | \$ | 1,339,582  | \$ | 1,162,119    | \$ | 1,437,676  | \$<br>98,094             | 7.3%                    | \$<br>275,557             | 23.7%                     |