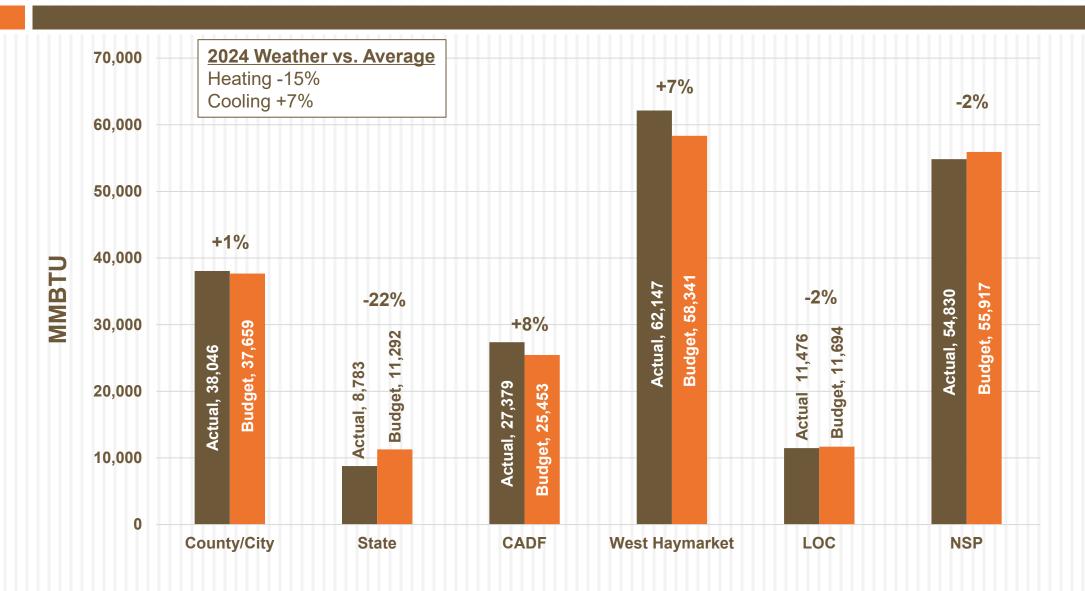

\$               | 14    | \$             | -     | \$             | 14    |
| NSP Hydronic Cooler                     | Carryover        | \$               | 38    | \$             |       | \$             | 38    |
| Total                                   |                  | \$               | 1,161 | \$             | 1,599 | \$             | (442) |





# Potential New Customer Connections / Discussions





## **DEC** Expansion

### Convention Center

- Anticipating site location by end of 2024
- Reached out to the project team for more involvement/discussion



# Comments/Questions

\*Seek a motion to accept the management report.

\*Revised agreement with Black Hills Energy Resolution 24-03

### TAB IV

# Energy sales were 1% above budget primarily due to increased cooling loads





# Revenues essentially matched the budget through the first three quarters of 2024





# Expenses were 2% below budget due primarily to higher investment income









### TAB V

#### DISTRICT ENERGY CORPORATION RESOLUTION NO. 24-04

A RESOLUTION ADOPTING THE 2025 DEC OPERATING AND CAPITAL BUDGET AND A REVISED SCHEDULE OF RATES AND CHARGES FOR DEC CUSTOMERS.

#### **RECITALS:**

I.

Pursuant to the "Amended and Restated Management Agreement," the DEC Administrator has developed and presented to the DEC Board of Directors, for its review and approval, a proposed annual budget for the operation of DEC and a revised Schedule of Rates and Charges to be charged to DEC customers to support the same.

11.

The Board of Directors has reviewed such proposed annual budget and revised Schedule