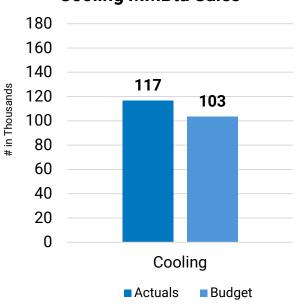

# Proposed Cooling rates meet cost of service targets

### 2025 Budget

|                                            | <del>-</del> |         |         | 25 vs. 24    |
|--------------------------------------------|--------------|---------|---------|--------------|
| Annual Energy Production Estimates (mmBtu) | Heating      | Cooling | Total   | Variance (%) |
| County/City                                | 29,783       | 20,913  | 50,696  | 2.3%         |
| State                                      | 17,173       | -       | 17,173  | -5.9%        |
| County Adult Detention Facility            | 15,731       | 16,063  | 31,794  | -1.9%        |
| West Haymarket                             | 32,845       | 45,088  | 77,933  | 4.7%         |
| LES Operations Center                      | 8,864        | 6,023   | 14,887  | 0.1%         |
| NE State Penitentiary                      | 56,877       | 18,145  | 75,022  | 1.8%         |
| Total                                      | 161,273      | 106,232 | 267,505 | 1.6%         |