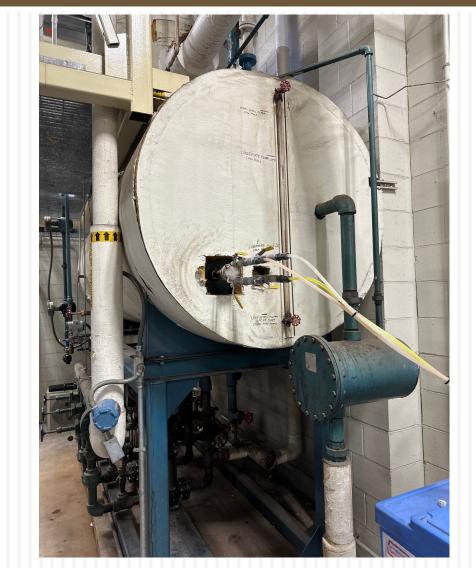

| <del>\$0k</del><br>\$150k | Emergent project to occur summer 2025 |

<sup>\*</sup> Budget column shows total project authorization. Capital spend occasionally shifts from year-to-year.





# State Deaerator Replacement

- DEC completed non-destructive testing on the deaerator (DA)
   vessel due to presence of corrosive pitting
- Engineering evaluation indicated ~1 year of usable life remaining if safety pressure regulators were reduced to 15 psig
  - □ Normal operating pressure is ~7 psig
  - □ Existing regulators operated at ~50 psig
- DEC replaced regulators and returned to service
- □ Emergent project requested to replace DA vessel for \$150k
  - □ Secured contract with OEM for replacement vessel due to ~24 week led time (anticipated delivery in May 2025)





## State Deaerator





# Annual Customer Outage Metric Report: 2024

# What is the purpose of the Outage Metric report?

To track DEC quality of service and reliability



### **Process**



Review DEC Operator Logs

Outages are confirmed by Larry Balm, Supervisor of Remote Stations, and categorized accordingly\*

Duration of Service Interruptions were validated against DEC metering data

Outages were recorded in the new Customer Outages Tracker

Outage Metrics were calculated

<sup>\*</sup>Categorization distinguished outages as planned and unplanned. If the outage was deemed as unplanned, it was then determined if it qualified as a service interruption.





## Service Interruption Definition

## What is considered a service interruption?

□ An **unplanned event** where **supply conditions** at customer bu