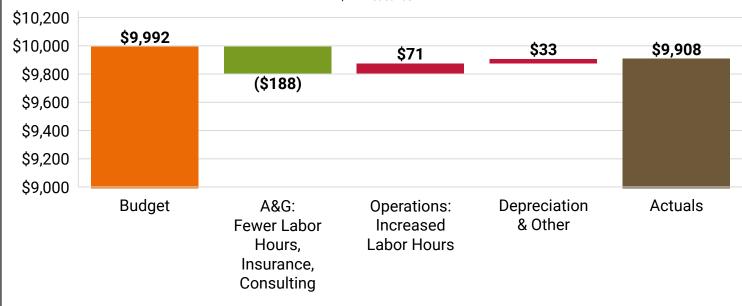

# Energy sales were 1% above budget primarily due to increased cooling loads

# Revenues essentially matched the budget through the first three quarters of 2024

# Expenses were 2% below budget due primarily to higher investment income