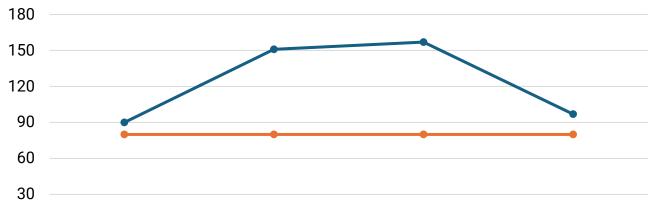

## Financial Metrics are met for the 2025 Proposed Budget

1.18X

**Debt Service Coverage Ratio** 

**Target 1.10X - 1.20X** 

124 Days

**Cash on Hand** 

**Target 60 - 90 days\*** 