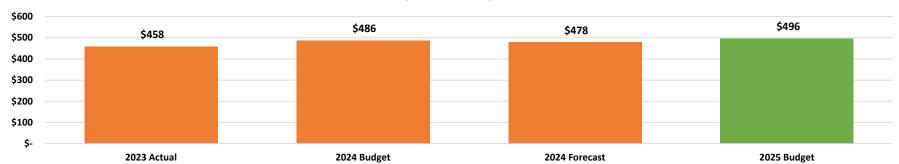

# County/City estimated annual bill increase ~2% compared to 2024 Budget

# LES Operations Center estimated annual bill increase ~5% compared to 2024 Budget