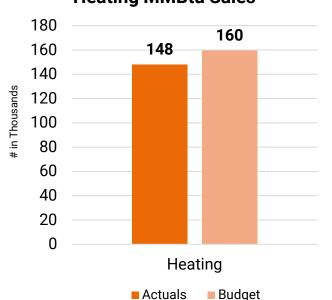

# Proposed Heating rates meet cost of service targets

8 of 62

10/15/2024

2025 DEC Operating Budget

### 2025 Budget

|                                            | <del>-</del> |         |         | 25 vs. 24    |
|--------------------------------------------|--------------|---------|---------|--------------|
| Annual Energy Production Estimates (mmBtu) | Heating      | Cooling | Total   | Variance (%) |
| County/City                                | 29,783       | 20,913  | 50,696  | 2.3%         |
| State                                      | 17,173       | -       | 17,173  | -5.9%        |
| County Adult Detention Facility            | 15,731       | 16,063  | 31,794  | -1.9%        |
| West Haymarket                             | 32,845       | 45,088  | 77,933  | 4.7%         |
| LES Operations Center                      | 8,864        | 6,023   | 14,887  | 0.1%         |
| NE State Penitentiary                      | 56,877       | 18,145  | 75,022  | 1.8%         |
| Total                                      | 161,273      | 106,232 | 267,505 | 1.6%         |