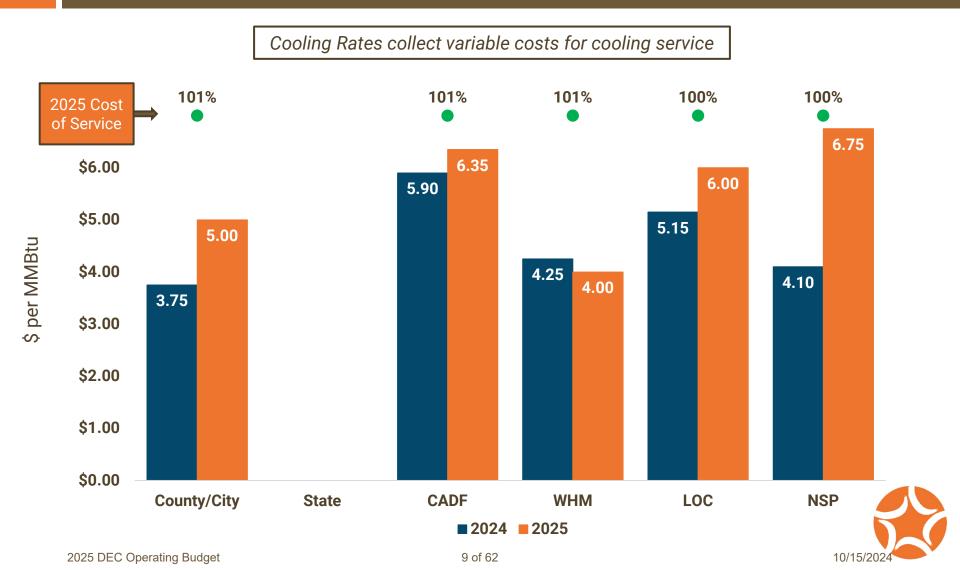

\$2.4 \$2.3 \$3.0 \$2.0 \$2.7 \$2.5 \$1.0 \$0.0 2024 Budget 2025 Budget ■ Maintenance ■ Energy A&G Operation



### Projects in the Proposed 2025 Capital Expenditures include:

- WHM Boiler Addition: \$392K
- CADF Loop Field Fluid Cooler: \$225K
- DEC General Central Cyber and Physical Security projects: \$119K
- CADF Backup Circ. Pumps for each Loop: \$82K







# Demand-Other rates meet cost-of-service targets







## Demand-Financing rates similar to 2024 Budget





<sup>\*</sup> County/City Demand-Other Rate includes recovery of plant financing costs



<sup>\*</sup> State paid off all outstanding bonds in June of 2024.

# Proposed Heating rates meet cost of service targets



8 of 62

10/15/2024

2025 DEC Operating Budget

# Proposed Cooling rates meet cost of service targets





# 2025 Total Proposed Budget decreased \$0.2M, or 2%, compared to the 2024 Budget

## 2025 Total Budget variances compared to 2024:

- Operating Expenses (+\$0.5M)
  - Increased operating expenses drive rate increases
- Capital Projects (-\$0.8M)
- Interest Income (+\$0.1M)

### **Total Budget Expense**



## Financial Metrics are met for the 2025 Proposed Budget

1.18X

**Debt Service Coverage Ratio** 

**Target 1.10X - 1.20X** 

124 Days

**Cash on Hand** 

**Target 60 - 90 days\*** 

### 2025 Long-Term Financing

The Proposed 2025 Budget has no long-term financing.

### 2025 Short-Term Financing

The Proposed 2025 Budget includes no new short-term borrowings. Current borrowings include \$1.2M on the JP Morgan line of credit for the County/City Ice Thermal project.

### Rate Stabilizat