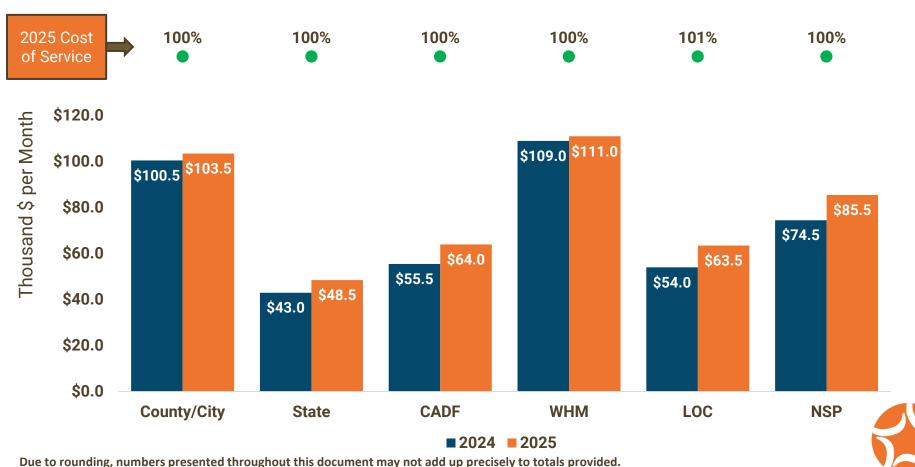

# Demand-Other rates meet cost-of-service targets

# County/City estimated annual bill increase ~2% compared to 2024 Budget

# State Boiler Plant estimated annual bill increase ~8% compared to 2024 Budget

# County Adult Detention Facility estimated annual bill increase ~7% compared to 2024 Budget

# West Haymarket estimated annual remains the same compared to 2024 Budget

# LES Operations Center estimated annual bill increase ~5% compared to 2024 Budget

## Nebraska State Penitentiary estimated annual bill increase ~8% compared to 2024 Budget