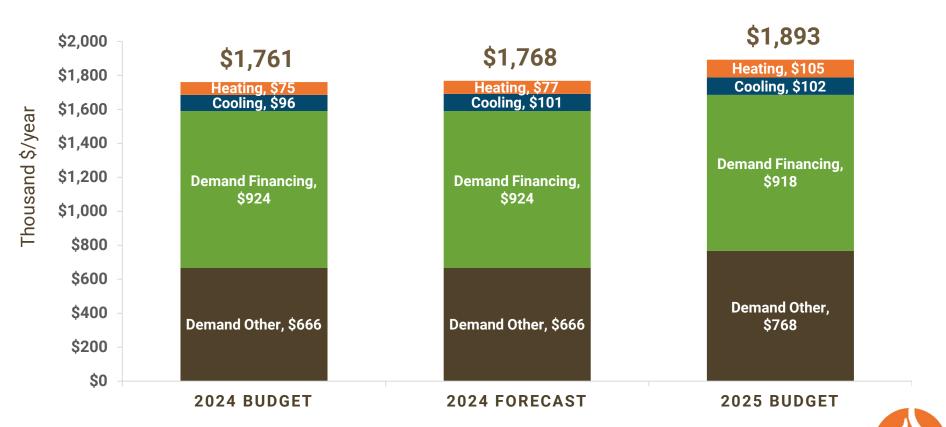

# Proposed Cooling rates meet cost of service targets

# County Adult Detention Facility estimated annual bill increase ~7% compared to 2024 Budget