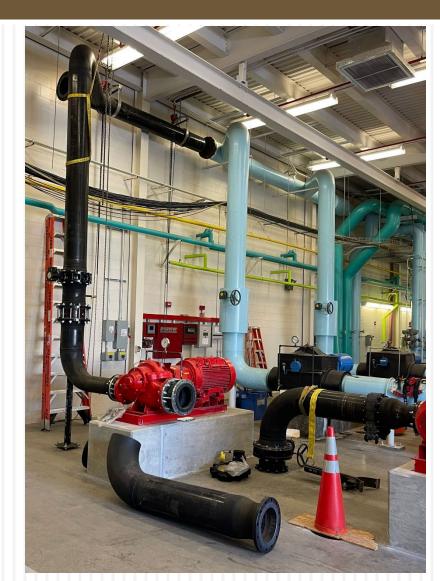

echanical installation is nearly complete. Final tie-ins will occur this fall. Electrical installation is in progress. |
| LOC Geothermal Loop Heating System | This project is for the design and installation of a system to increase the loop temperature at the LOC. The LES facility is heavily heating dominated, and this results in the temperature of the geothermal system going down. Low geothermal loop temperatures reduce the efficiency of the heat pumps during cold weather. | \$204k   | Installation is complete. Completing final stages of commissioning. Will be utilized this winter as needed.             |

<sup>\*</sup> Budget column shows total project authorization. Capital spend occasionally shifts from year-to-year.





# CADF – Fluid Cooler







# LOC & CADF - Project Photos









# Capital Projects Update

| Project                                    | Description                                                                                                                                                                                                                                                                | Budget * | Status                                                                           |
|--------------------------------------------|----------------------------------------------------------------------------------------------------------------------------------------------------------------------------------------------------------------------------------------------------------------------------|----------|---------------------------------