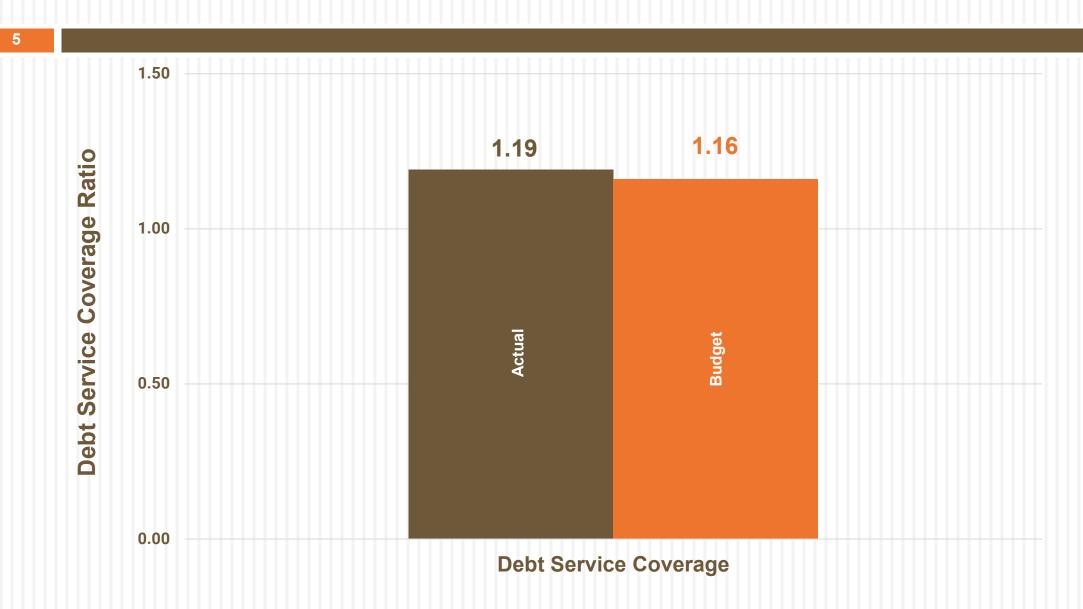

**Management Report** 

Wade Leibbrandt present the 3<sup>rd</sup> Quarter Financial Report (original Financial Report agenda item VI.). Leibbrandt noted that energy sales were slightly above budget due to increased cooling loads for the period. Revenues have closely matched budget for YTD, and expenses were 2% below budget due primarily to higher investment income. Debt service coverage was higher than budget due to lower operating expenses and higher interest income.