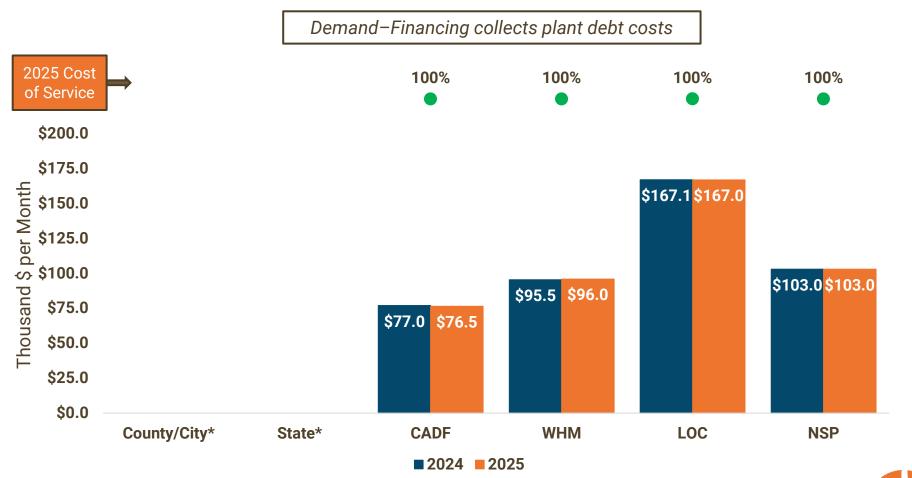

## Demand-Financing rates similar to 2024 Budget

<sup>\*</sup> County/City Demand-Other Rate includes recovery of plant financing costs

<sup>\*</sup> State paid off all outstanding bonds in June of 2024.