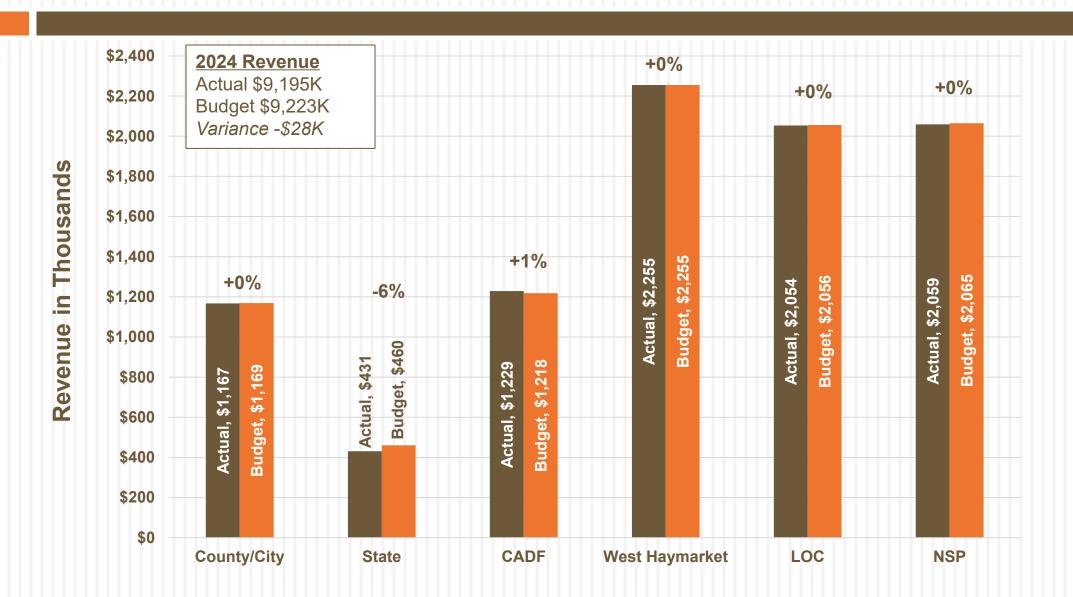

# Revenues essentially matched the budget through the first three quarters of 2024