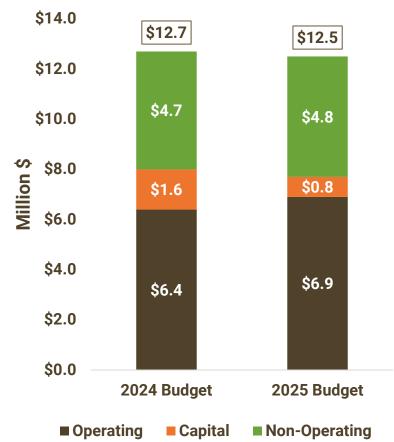

#### **DEC Board of Directors:**

The staff at Lincoln Electric System has developed the enclosed 2025 Budget and Rates proposal for your consideration and recommends this submittal for your approval at the October 24, 2024 board meeting. The total proposed 2025 Budget is \$12.5 million, or \$0.2 million less than the 2024 Budget.

#### **Operating Budget**

The proposed 2025 Operating Budget (excluding depreciation and other income/expense) is \$6.9 million, which is an increase of \$0.5 million from the 2024 Budget. This is driven primarily by increases in payroll, insurance requirements, the LES Management Fee, and external consulting.

### Capital Budget

The proposed 2025 Capital Budget is \$0.8 million, which is a decrease of \$0.8 million from the 2024 Capital Budget. The major components of the 2025 Capital Budget include electric backup boilers at the West Haymarket, a geothermal loop cooler and backup circuit pumps at the County Adult Detention Facility, and numerous other small-to-medium sized projects.

# 2025 Total Proposed Budget decreased \$0.2M, or 2%, compared to the 2024 Budget

## 2025 Total Budget variances compared to 2024:

- Operating Expenses (+\$0.5M)
  - Increased operating expenses drive rate increases
- Capital Projects (-\$0.8M)
- Interest Income (+\$0.1M)