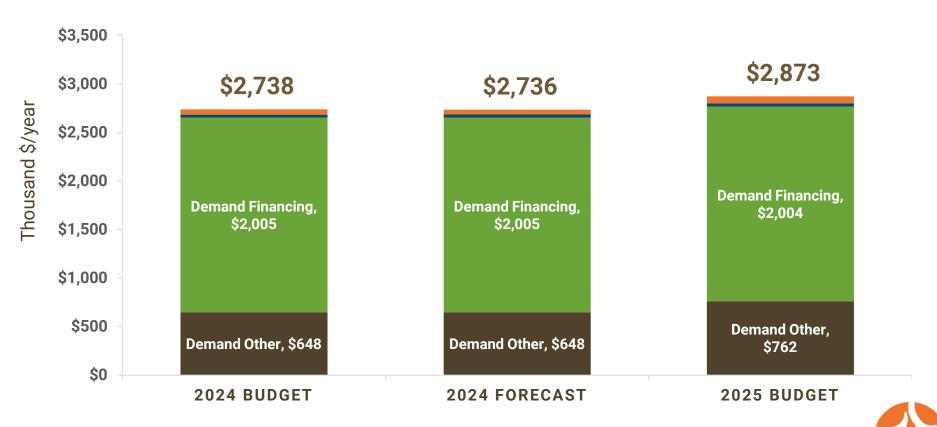

## Demand-Financing rates similar to 2024 Budget

<sup>\*</sup> County/City Demand-Other Rate includes recovery of plant financing costs

<sup>\*</sup> State paid off all outstanding bonds in June of 2024.

## Nebraska State Penitentiary estimated annual bill increase ~8% compared to 2024 Budget