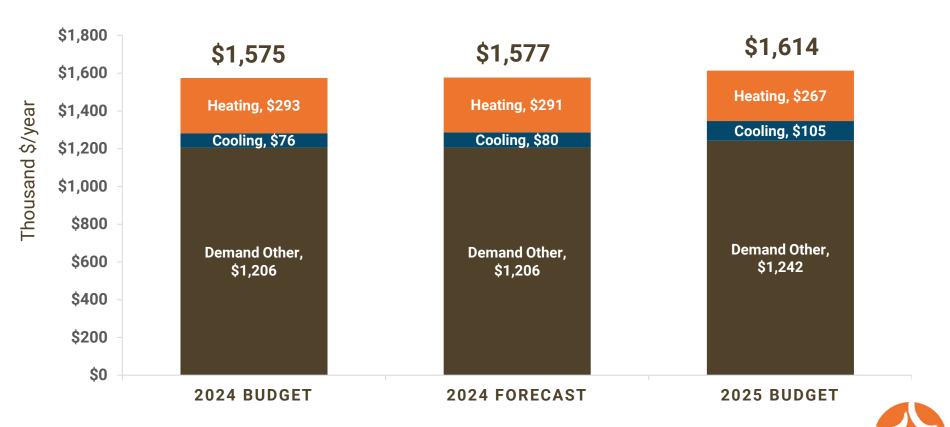

## 2025 Budget Comparative Revenue & Expense Statement

|                                        | 2  | .023 Actual | 2  | 024 Budget | 20 | )24 Forecast | 2  | 025 Budget | 25 vs. 24<br>Sudget (\$) | 25 vs. 24<br>Budget (%) | 25 vs. 24<br>precast (\$) | 25 vs. 24<br>Forecast (%) |
|----------------------------------------|----|-------------|----|------------|----|--------------|----|------------|--------------------------|-------------------------|---------------------------|---------------------------|
| Operating Revenue                      |    |             |    |            |    |              |    |            |                          |                         |                           |                           |
| Heating                                | \$ | 1,513,260   | \$ | 1,575,356  | \$ | 1,515,668    | \$ | 1,600,011  | \$<br>24,655             | 1.6%                    | \$<br>84,343              | 5.6%                      |
| Cooling                                |    | 462,083     |    | 459,208    |    | 488,187      |    | 545,534    | 86,326                   | 18.8%                   | 57,347                    | 11.7%                     |
| Demand Other                           |    | 5,280,000   |    | 5,238,000  |    | 5,238,000    |    | 5,772,000  | 534,000                  | 10.2%                   | 534,000                   | 10.2%                     |
| Demand Financing                       |    | 5,250,070   |    | 5,106,974  |    | 5,106,974    |    | 5,162,034  | <br>55,060               | <u>1.1</u> %            | <br>55,060                | <u>1.1</u> %              |
| Total Revenue                          | \$ | 12,505,413  | \$ | 12,379,538 | \$ | 12,348,829   | \$ | 13,079,579 | 700,041                  | <del>5.7</del> %        | \$<br>730,750             | <del>5.9</del> %          |
| Operating Expenses                     |    |             |    |            |    |              |    |            |                          |                         |                           |                           |
| Energy                                 | \$ | 2,403,126   | \$ | 2,498,991  | \$ | 2,492,342    | \$ | 2,668,936  | \$<br>169,945            | 6.8%                    | \$<br>176,594             | 7.1%                      |
| Operation                              |    | 656,589     |    | 601,496    |    | 736,456      |    | 833,077    | 231,581                  | 38.5%                   | 96,621                    | 13.1%                     |
| Maintenance                            |    | 1,108,520   |    | 944,197    |    | 1,140,389    |    | 952,183    | 7,986                    | 0.8%                    | (188,206)                 | -16.5%                    |
| Admin. & General                       |    | 1,934,091   |    | 2,317,724  |    | 2,172,643    |    | 2,409,785  | 92,061                   | 4.0%                    | 237,142                   | 10.9%                     |
| Depreciation                           |    | 3,542,450   |    | 3,629,705  |    | 3,638,274    |    | 3,686,016  | 56,311                   | <u>1.6</u> %            | <br>47,742                | <u>1.3</u> %              |
| Total Operating Expenses               | \$ | 9,644,776   | \$ | 9,992,113  | \$ | 10,180,104   | \$ | 10,549,997 | \$<br>557,884            | <b>5.6</b> %            | \$<br>369,893             | 3.6%                      |
| Operating Income                       | \$ | 2,860,637   | \$ | 2,387,425  | \$ | 2,168,725    | \$ | 2,529,582  | \$<br>142,157            | 6.0%                    | \$<br>360,857             | 16.6%                     |
| Non-Operating Expenses (Revenue)       |    |             |    |            |    |              |    |            |                          |                         |                           |                           |
| Interest Expense                       | \$ | 1,326,718   | \$ | 1,274,523  | \$ | 1,275,339    | \$ | 1,227,589  | \$<br>(46,934)           | -3.7%                   | \$<br>(47,750)            | -3.7%                     |
| Investment Income<br>AFUDC             |    | (473,368)   |    | (356,919)  |    | (403,153)    |    | (255,827)  | 101,092                  | -28.3%                  | 147,326                   | -36.5%                    |
| Interest Rate Subsidy - BAB            |    | _           |    | _          |    | _            |    | _          | _                        | _                       | _                         | _                         |
| Net Costs Recoverable                  |    | 141,108     |    | 130,239    |    | 134,420      |    | 120,144    | (10,095)                 | -7.8%                   | (14,276)                  | -10.6%                    |
| Total Non-Operating Expenses (Revenue) | \$ | 994,458     | \$ | 1,047,843  | \$ | 1,006,606    | \$ | 1,091,906  | \$<br>44,063             | 4.2%                    | \$<br>85,300              | 8.5%                      |
| Change in Net Position                 | \$ | 1,866,179   | \$ | 1,339,582  | \$ | 1,162,119    | \$ | 1,437,676  | \$<br>98,094             | 7.3%                    | \$<br>275,557             | 23.7%                     |