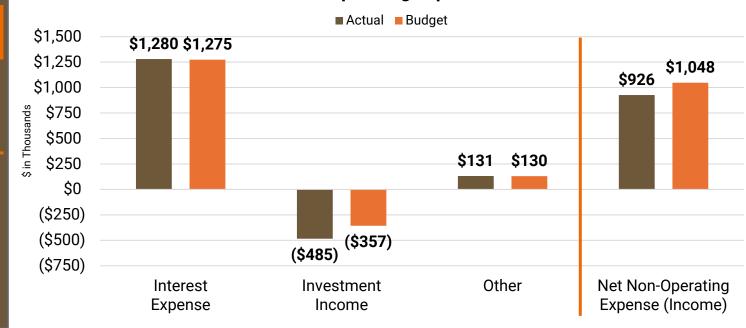

# Energy sales were 1% above budget primarily due to increased cooling loads

# Revenues essentially matched the budget through the first three quarters of 2024

# Expenses were 2% below budget due primarily to higher investment income