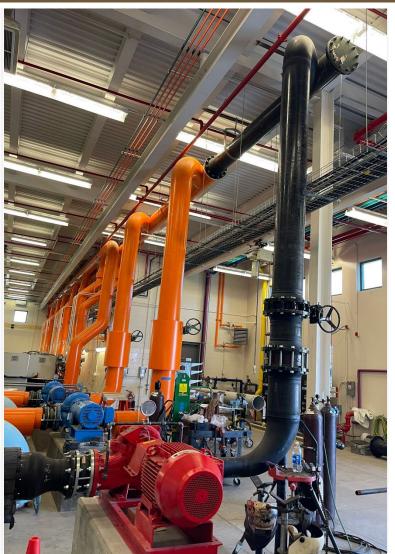

Mechanical installation is nearly complete. Final tie-ins will occur this fall. Electrical installation is in progress. |
| LOC Geothermal Loop Heating System | This project is for the design and installation of a system to increase the loop temperature at the LOC. The LES facility is heavily heating dominated, and this results in the temperature of the geothermal system going down. Low geothermal loop temperatures reduce the efficiency of the heat pumps during cold weather. | \$204k   | Installation is complete. Completing final stages of commissioning. Will be utilized this winter as needed.             |

<sup>\*</sup> Budget column shows total project authorization. Capital spend occasionally shifts from year-to-year.





# CADF – Fluid Cooler







# LOC & CADF - Project Photos









# Capital Projects Update

| Project                                    | Description                                                                                                                                                                                                                                                                | Budget * | Status                                                                           |
|--------------------------------------------|----------------------------------------------------------------------------------------------------------------------------------------------------------------------------------------------------------------------------------------------------------------------------|----------|-------------------------------