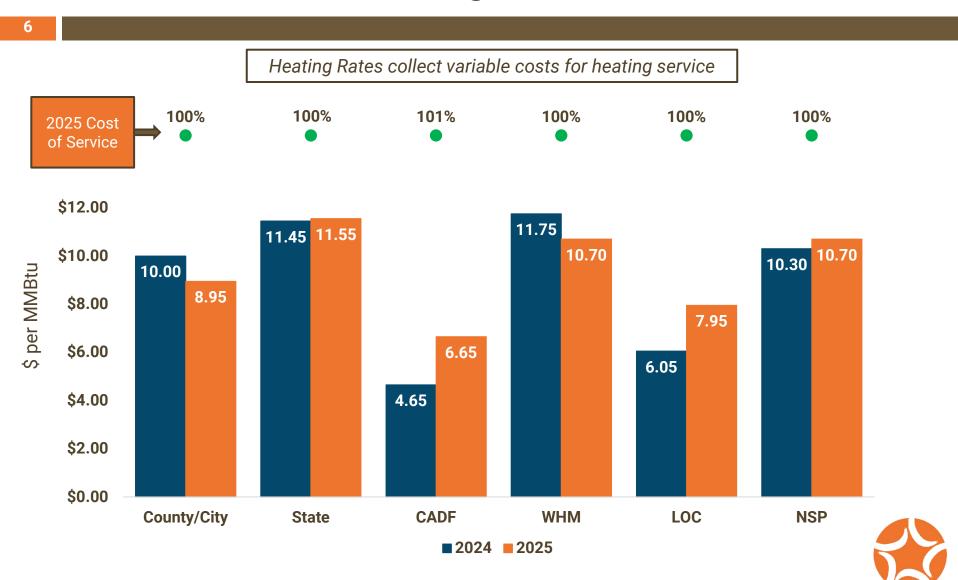

# Proposed Heating rates meet cost of service targets

8 of 62

10/15/2024

2025 DEC Operating Budget