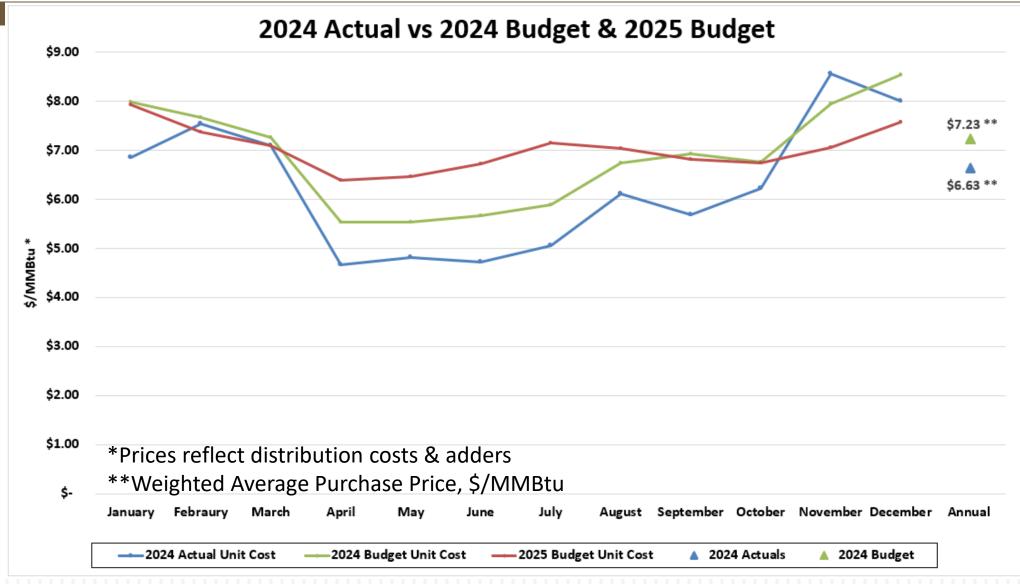

## **2025 Budget Budget Assumptions**

|                                                 | <u>202</u> | 24 Budget | 2025 Budget | <u>25 vs. 24</u><br><u>Variance (%)</u> |
|-------------------------------------------------|------------|-----------|-------------|-----------------------------------------|
| Energy Rate Increases/Decreases                 |            |           |             |                                         |
| Electric (LES system-wide average %)            |            | 5.0%      | 3.3%        |                                         |
| Natural Gas (per/mmBtu)                         | \$         | 7.00      | \$ 6.89     | -1.6%                                   |
| Estimated Interest Earning Rates                |            |           |             |                                         |
| Weighted Average of Money Market and Fixed Rate |            | 3.850%    | 2.100%      |                                         |

## 2025 Natural Gas Budget Budget Assumptions

| DEC Gas Budget        | 2024    | 2025    | Variance | Variance (%) |
|-----------------------|---------|---------|----------|--------------|
| Units (mmBtu)         |         |         |          |              |
| County/City           | 37,687  | 36,913  | (774)    | -2.05%       |
| State                 | 25,671  | 25,910  | 239      | 0.93%        |
| West Haymarket        | 46,940  | 44,021  | (2,919)  | -6.22%       |
| NE State Penitentiary | 70,020  | 74,925  | 4,905    | 7.01%        |
| Total                 | 180,318 | 181,769 | 1,451    | 0.80%        |

| Average Total Unit Cost (from Kinect) | \$ | 7.00 \$ | 6.89 \$ | (0.11) | -1.57% |
|---------------------------------------|----|---------|---------|--------|--------|
|---------------------------------------|----|---------|---------|--------|--------|

| Total Natural Gas Budget | \$ | 1,327,998 | \$ | 1,281,082 | \$ | (46,916) | -3.53% |
|--------------------------|----|-----------|----|-----------|----|----------|--------|
|--------------------------|----|-----------|----|-----------|----|----------|--------|