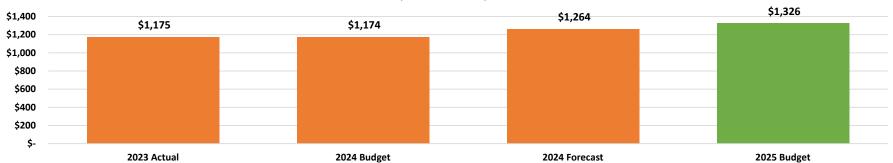

# County Adult Detention Facility estimated annual bill increase ~7% compared to 2024 Budget