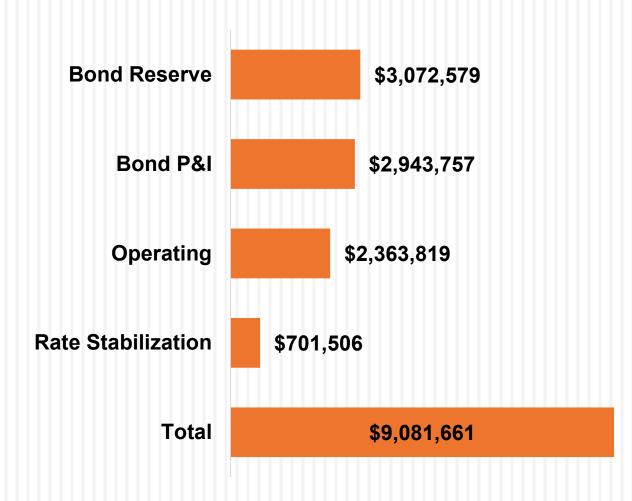

#### **Financial Metrics**

The proposed 2025 Budget meets DEC's liquidity target of 60-90 days of operating reserves, or approximately \$2.7 million. Additionally, the Debt Service Coverage minimum target of 1.10X-1.20X coverage is achieved. DEC is projected to meet all financial targets during the 5-year forecast.

## Financial Metrics are met for the 2025 Proposed Budget

1.18X

**Debt Service Coverage Ratio** 

**Target 1.10X - 1.20X** 

124 Days

**Cash on Hand** 

**Target 60 - 90 days\*** 

### Rate Stabilization Fund (RSF)

RSF balances are considered fully funded when the balance reaches 25% of Energy expenses for each plant. RSFs will be fully funded for each plant by the end of 2027.