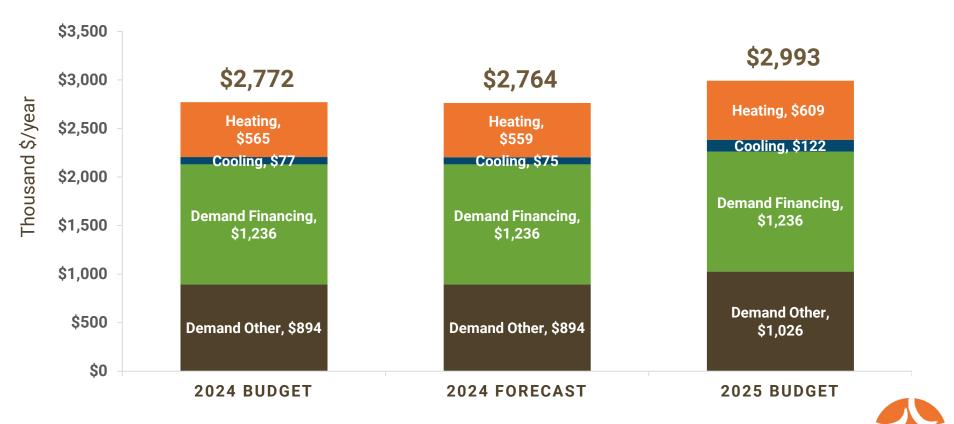

Call to Order

2025 Budget and Rates

Rates pertaining to Resolution 24-04 (original agenda item VI. C.). The 2025 operating budget is a 7.9% increase over 2024. Leibbrandt reviewed the main drivers for the increase, as well as the capital budget items. Graphs and details for the Demand-Other and Demand-Financing rates for each plant were presented. The proposed heating and cooling rates both meet the cost-of-service targets. Leibbrandt also reviewed the Rate Stabilization Fund balance and Debt Service metrics. Altogether, the 2025 total proposed budget is a 2% decrease compared to 2024. The details for each plant were broken out to show their individual comparison of 2024 vs. 2025.

# Demand-Other rates meet cost-of-service targets

## Demand-Financing rates similar to 2024 Budget

<sup>\*</sup> County/City Demand-Other Rate includes recovery of plant financing costs

<sup>\*</sup> State paid off all outstanding bonds in June of 2024.

# Proposed Heating rates meet cost of service targets

8 of 62

10/15/2024

2025 DEC Operating Budget

# Proposed Cooling rates meet cost of service targets

# 2025 Total Proposed Budget decreased \$0.2M, or 2%, compared to the 2024 Budget

## 2025 Total Budget variances compared to 2024:

- Operating Expenses (+\$0.5M)
  - Increased operating expenses drive rate increases
- Capital Projects (-\$0.8M)
- Interest Income (+\$0.1M)