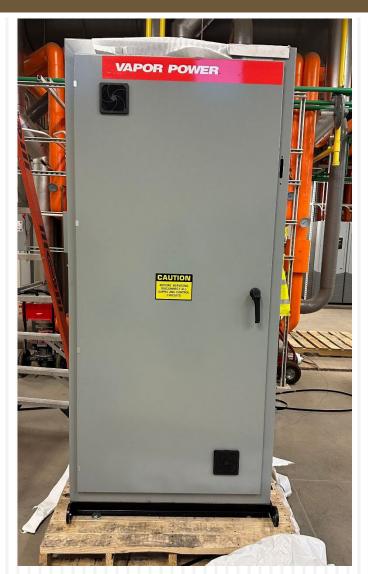

natural gas service.                                                                                                                        | \$510k   | Finalizing installation design for install in 2025. Boilers have been delivered. |
| CADF<br>Multistack<br>Upgrades             | This project will upgrade the reversing valves on the Multistack geothermal heat pumps to improve system reliability. This project will also upgrade the obsolete controllers on the Multistacks.                                                                          | \$229.5k | Deferred to 2025/2026.                                                           |

<sup>\*</sup> Budget column shows total project authorization. Capital spend occasionally shifts from year-to-year.





## WHM – Electric Boilers







### Capital Projects Life-to-Date vs. Budget

(in Thousands)

| Project                                 | Approval<br>Year | e to Date (LTD)<br>as of 9/30/24 | Budget |       | Remaining (\$) |       |
|-----------------------------------------|------------------|----------------------------------|--------|-------|----------------|-------|
| DEC Central Cyber Security System       | 2024             | \$<br>-                          | \$     | 53    | \$             | 53    |
| DEC Physical Security and Safety        | 2024             | \$<br>72                         | \$     | 110   | \$             | 38    |
| C/C Water Service Upgrade               | 2024             | \$<br>27                         | \$     | 51    | \$             | 24    |
| CADF Loop Field Fluid Cooler