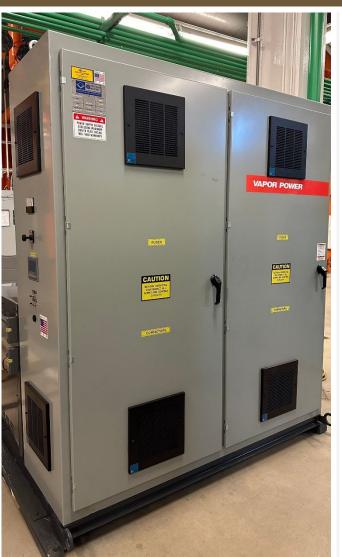

of natural gas service.                                                                                                                        | \$510k   | Finalizing installation design for install in 2025. Boilers have been delivered. |
| CADF<br>Multistack<br>Upgrades             | This project will upgrade the reversing valves on the Multistack geothermal heat pumps to improve system reliability. This project will also upgrade the obsolete controllers on the Multistacks.                                                                          | \$229.5k | Deferred to 2025/2026.                                                           |

<sup>\*</sup> Budget column shows total project authorization. Capital spend occasionally shifts from year-to-year.





## WHM – Electric Boilers







### Capital Projects Life-to-Date vs. Budget

(in Thousands)

| Project                                 | Approval<br>Year | e to Date (LTD)<br>as of 9/30/24 | Budget |       | Remaining (\$) |       |
|-----------------------------------------|------------------|----------------------------------|--------|-------|----------------|-------|
| DEC Central Cyber Security System       | 2024             | \$<br>-                          | \$     | 53    | \$             | 53    |
| DEC Physical Security and Safety        | 2024             | \$<br>72                         | \$     | 110   | \$             | 38    |
| C/C Water Service Upgrade               | 2024             | \$<br>27                         | \$     | 51    | \$             | 24    |
| CADF Loop Field Fluid Cooler