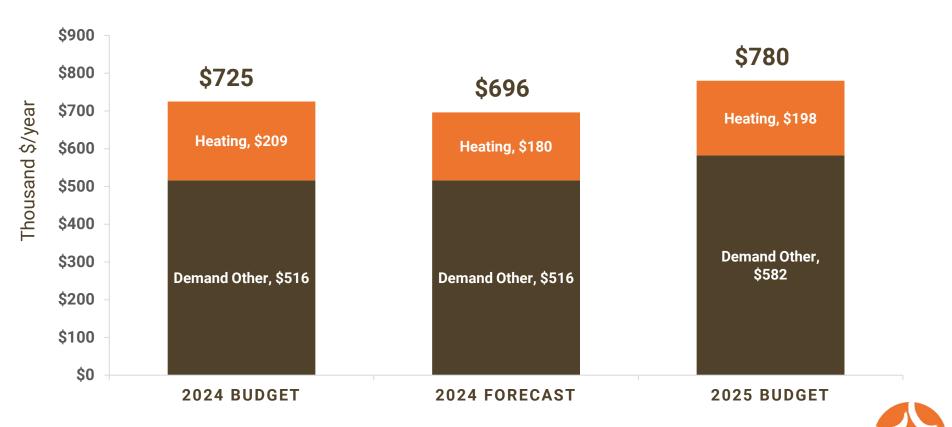

# Proposed Heating rates meet cost of service targets

8 of 62

10/15/2024

2025 DEC Operating Budget

# State Boiler Plant estimated annual bill increase ~8% compared to 2024 Budget