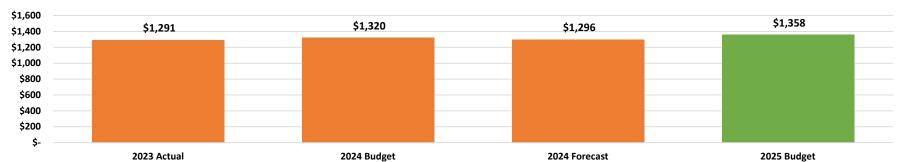

### Capital Budget

The proposed 2025 Capital Budget is \$0.8 million, which is a decrease of \$0.8 million from the 2024 Capital Budget. The major components of the 2025 Capital Budget include electric backup boilers at the West Haymarket, a geothermal loop cooler and backup circuit pumps at the County Adult Detention Facility, and numerous other small-to-medium sized projects.

### Projects in the Proposed 2025 Capital Expenditures include:

- WHM Boiler Addition: \$392K
- CADF Loop Field Fluid Cooler: \$225K
- DEC General Central Cyber and Physical Security projects: \$119K
- CADF Backup Circ. Pumps for each Loop: \$82K