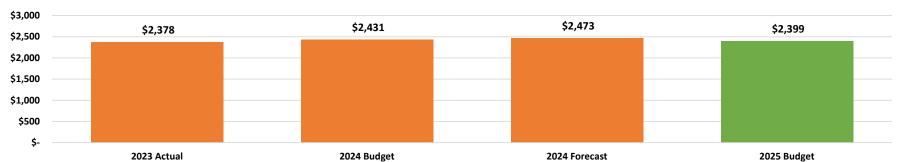

es

Generator maintenance, -\$3K

Well field maintenance, -\$8K

#### **Depreciation and Amortization**

Depreciation, +\$28K

#### Generation

Chemical expenses, +\$2K

Electric energy, +\$33K

#### **Outside Services**

Boiler maintenance, +\$2K

Chiller maintenance, +\$2K

Electrical maintenance plan implementation, +\$60K

Insurance, -\$1K

Maintenance inspections, -\$14K

Maintenance service, +\$4K

Multistack repair, +\$10K

Plant improvements, -\$7K

Underground storage tank inspections, -\$5K

Water sampling, -\$3K

#### **Payroll and Benefits**

Labor adjustments for hours (+611 hours), payroll adder, and merit increases, +\$50K

#### **Purchases**

Generator purchases, -\$1K

Well field purchases, -\$7K



# 2025 Operating Budget Recap - West Haymarket

# **Operating Expenses**



|                               |    |            |    |           |     |             |                 |    | 25 vs. 24   | 25 vs. 24  | 25 vs. 24       | 25 vs. 24    |
|-------------------------------|----|------------|----|-----------|-----|-------------|-----------------|----|-------------|------------|-----------------|--------------|
| Expenditure Type              | 20 | 023 Actual | 20 | 24 Budget | 202 | 24 Forecast | 2025 Budget     | E  | Budget (\$) | Budget (%) | Forecast (\$)   | Forecast (%) |
| Depreciation and Amortization | \$ | 1,049,945  | \$ | 1,062,180 | \$  | 1,071,744   | \$<br>1,094,472 | \$ | 32,292      | 3.0%       | \$<br>22,728    | 2.1%         |
| Generation                    | \$ | 719,911    | \$ | 810,407   | \$  | 780,993     | \$<br>812,165   | \$