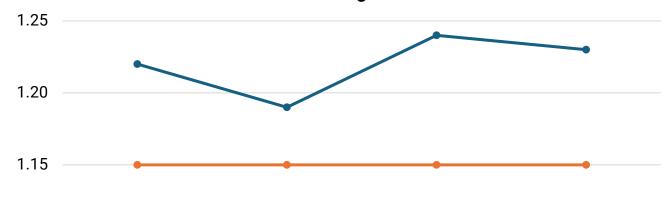

## Financial Metrics are met for the 2025 Proposed Budget

1.18X

**Debt Service Coverage Ratio** 

**Target 1.10X - 1.20X** 

124 Days

**Cash on Hand** 

**Target 60 - 90 days\*** 

1.12

1.18

1.17

**Debt Service Coverage Ratio** 

<sup>(</sup>a) Excludes Depreciation

<sup>(</sup>b) Excludes Rate Stabalization Fund interest