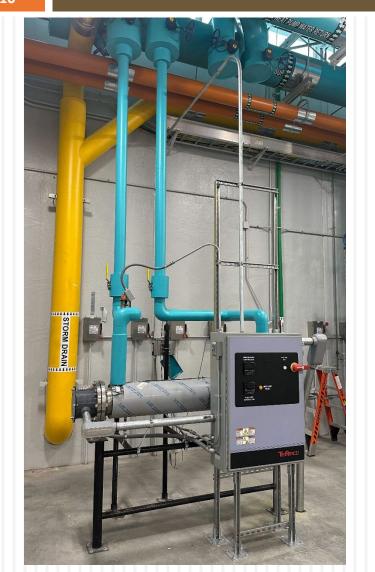

| Mechanical installation is nearly complete. Final tie-ins will occur this fall. Electrical installation is in progress. |
| LOC Geothermal Loop Heating System | This project is for the design and installation of a system to increase the loop temperature at the LOC. The LES facility is heavily heating dominated, and this results in the temperature of the geothermal system going down. Low geothermal loop temperatures reduce the efficiency of the heat pumps during cold weather. | \$204k   | Installation is complete. Completing final stages of commissioning. Will be utilized this winter as needed.             |

<sup>\*</sup> Budget column shows total project authorization. Capital spend occasionally shifts from year-to-year.





# CADF – Fluid Cooler







# LOC & CADF - Project Photos









# Capital Projects Update

| Project                                    | Description                                                                                                                                                                                                                                                                | Budget * | Status                                                                           |
|--------------------------------------------|----------------------------------------------------------------------------------------------------------------------------------------------------------------------------------------------------------------------------------------------------------------------------|----------|-----------------------------