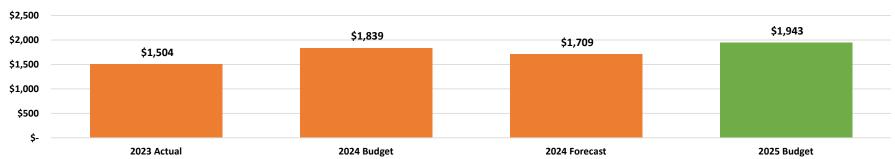

#### **Operating Budget**

The proposed 2025 Operating Budget (excluding depreciation and other income/expense) is \$6.9 million, which is an increase of \$0.5 million from the 2024 Budget. This is driven primarily by increases in payroll, insurance requirements, the LES Management Fee, and external consulting.

### **Operating Expense** \$8.0 \$6.9 \$7.0 \$6.4 \$1.0 \$6.0 \$0.9 \$0.8 \$0.6 \$5.0 Million \$ \$4.0 \$2.4 \$2.3 \$3.0 \$2.0 \$2.7 \$2.5 \$1.0 \$0.0 2024 Budget 2025 Budget ■ Maintenance ■ Energy A&G Operation