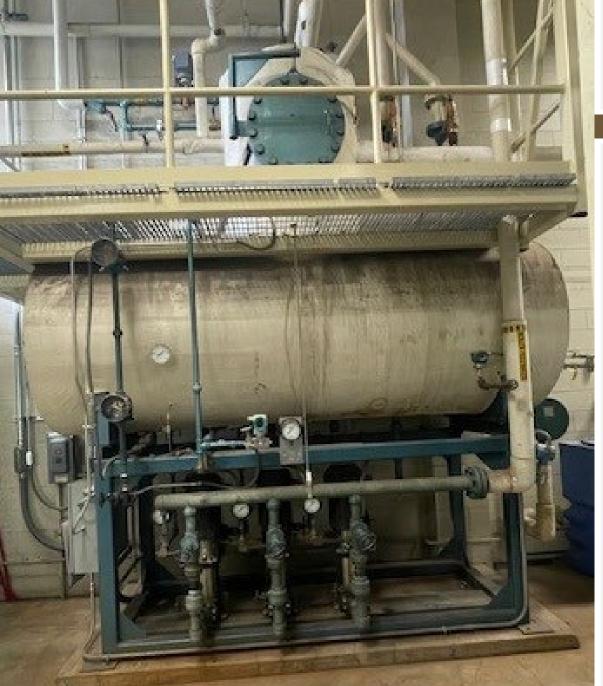

| <del>\$0k</del><br>\$150k | Emergent project to occur summer 2025 |

<sup>\*</sup> Budget column shows total project authorization. Capital spend occasionally shifts from year-to-year.





# State Deaerator Replacement

- DEC completed non-destructive testing on the deaerator (DA)
   vessel due to presence of corrosive pitting
- Engineering evaluation indicated ~1 year of usable life remaining if safety pressure regulators were reduced to 15 psig
  - □ Normal operating pressure is ~7 psig
  - □ Existing regulators operated at ~50 psig
- DEC replaced regulators and returned to service
- □ Emergent project requested to replace DA vessel for \$150k
  - □ Secured contract with OEM for replacement vessel due to ~24 week led time (anticipated delivery in May 2025)





## State Deaerator





# Annual Customer Outage Metric Report: 2024

# What is the purpose of the Outage Metric report?

To track DEC quality of service and reliability



### **Process**



Review DEC Operator Logs

Outages are confirmed by Larry Balm, Supervisor of Remote Stations, and categorized accordingly\*

Duration of Service Interruptions were validated against DEC metering data

Outages were recorded in the new Customer Outages Tracker

Outage Metrics were calculated

<sup>\*</sup>Categorization distinguished outages as planned and unplanned. If the outage was deemed as unplanned, it was then determined if it qualified as a service interruption.





## Service Interruption Definition

## What is considered a service interruption?

□ An **unplanned event** where **supply condi