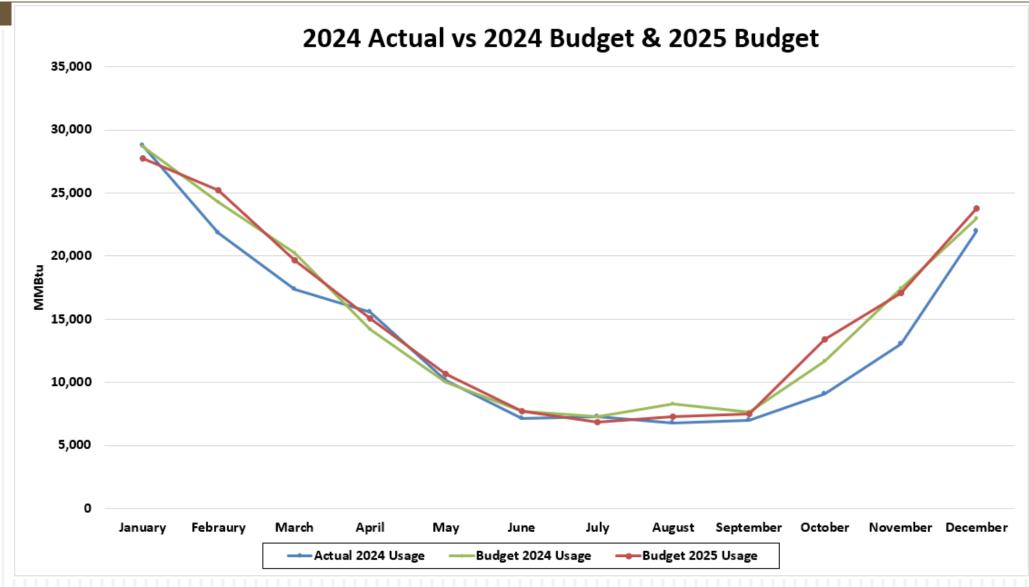

### 2025 Budget

|                                            | <del>-</del> |         |         | 25 vs. 24    |
|--------------------------------------------|--------------|---------|---------|--------------|
| Annual Energy Production Estimates (mmBtu) | Heating      | Cooling | Total   | Variance (%) |
| County/City                                | 29,783       | 20,913  | 50,696  | 2.3%         |
| State                                      | 17,173       | -       | 17,173  | -5.9%        |
| County Adult Detention Facility            | 15,731       | 16,063  | 31,794  | -1.9%        |
| West Haymarket                             | 32,845       | 45,088  | 77,933  | 4.7%         |
| LES Operations Center                      | 8,864        | 6,023   | 14,887  | 0.1%         |
| NE State Penitentiary                      | 56,877       | 18,145  | 75,022  | 1.8%         |
| Total                                      | 161,273      | 106,232 | 267,505 | 1.6%         |

## 2025 Natural Gas Budget Budget Assumptions

| DEC Gas Budget        | 2024    | 2025    | Variance | Variance (%) |
|-----------------------|---------|---------|----------|--------------|
| Units (mmBtu)         |         |         |          |              |
| County/City           | 37,687  | 36,913  | (774)    | -2.05%       |
| State                 | 25,671  | 25,910  | 239      | 0.93%        |
| West Haymarket        | 46,940  | 44,021  | (2,919)  | -6.22%       |
| NE State Penitentiary | 70,020  | 74,925  | 4,905    | 7.01%        |
| Total                 | 180,318 | 181,769 | 1,451    | 0.80%        |