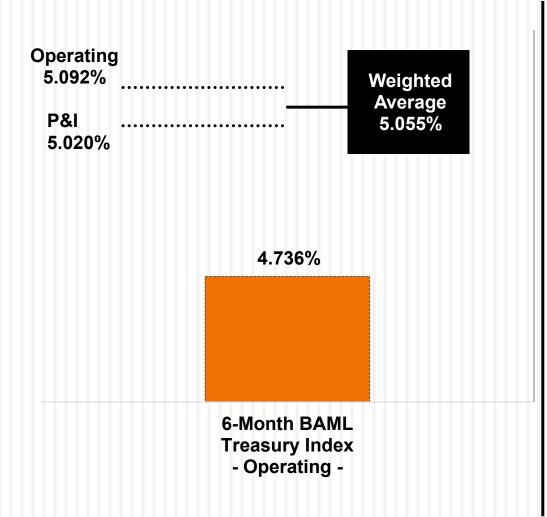

## **2025 Budget Budget Assumptions**

|                                                 | <u>202</u> | 24 Budget | 2025 Budget | <u>25 vs. 24</u><br><u>Variance (%)</u> |
|-------------------------------------------------|------------|-----------|-------------|-----------------------------------------|
| Energy Rate Increases/Decreases                 |            |           |             |                                         |
| Electric (LES system-wide average %)            |            | 5.0%      | 3.3%        |                                         |
| Natural Gas (per/mmBtu)                         | \$         | 7.00      | \$ 6.89     | -1.6%                                   |
| Estimated Interest Earning Rates                |            |           |             |                                         |
| Weighted Average of Money Market and Fixed Rate |            | 3.850%    | 2.100%      |                                         |