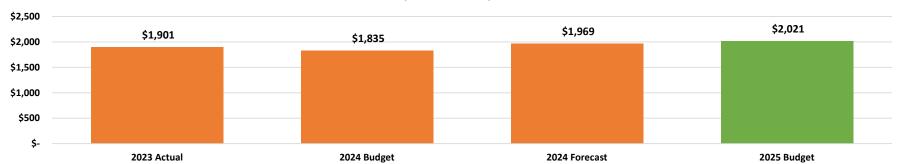

# 2025 Total Proposed Budget decreased \$0.2M, or 2%, compared to the 2024 Budget

## 2025 Total Budget variances compared to 2024:

- Operating Expenses (+\$0.5M)
  - Increased operating expenses drive rate increases
- Capital Projects (-\$0.8M)
- Interest Income (+\$0.1M)

## 2025 Budget Comparative Revenue & Expense Statement

|                                        | 2  | .023 Actual | 2  | 024 Budget | 20 | )24 Forecast | 2  | 025 Budget | 25 vs. 24<br>Sudget (\$) | 25 vs. 24<br>Budget (%) | 25 vs. 24<br>precast (\$) | 25 vs. 24<br>Forecast (%) |
|----------------------------------------|----|-------------|----|------------|----|--------------|----|------------|--------------------------|-------------------------|---------------------------|---------------------------|
| Operating Revenue                      |    |             |    |            |    |              |    |            |                          |                         |                           |                           |
| Heating                                | \$ | 1,513,260   | \$ | 1,575,356  | \$ | 1,515,668    | \$ | 1,600,011  | \$<br>24,655             | 1.6%                    | \$<br>84,343              | 5.6%                      |
| Cooling                                |    | 462,083     |    | 459,208    |    | 488,187      |    | 545,534    | 86,326                   | 18.8%                   | 57,347                    | 11.7%                     |
| Demand Other                           |    | 5,280,000   |    | 5,238,000  |    | 5,238,000    |    | 5,772,000  | 534,000                  | 10.2%                   | 534,000                   | 10.2%                     |
| Demand Financing                       |    | 5,250,070   |    | 5,106,974  |    | 5,106,974    |    | 5,162,034  | <br>55,060               | <u>1.1</u> %            | <br>55,060                | <u>1.1</u> %              |
| Total Revenue                          | \$ | 12,505,413  | \$ | 12,379,538 | \$ | 12,348,829   | \$ | 13,079,579 | 700,041                  | <del>5.7</del> %        | \$<br>730,750             | <del>5.9</del> %          |
| Operating Expenses                     |    |             |    |            |    |              |    |            |                          |                         |                           |                           |
| Energy                                 | \$ | 2,403,126   | \$ | 2,498,991  | \$ | 2,492,342    | \$ | 2,668,936  | \$<br>169,945            | 6.8%                    | \$<br>176,594             | 7.1%                      |
| Operation                              |    | 656,589     |    | 601,496    |    | 736,456      |    | 833,077    | 231,581                  | 38.5%                   | 96,621                    | 13.1%                     |
| Maintenance                            |    | 1,108,520   |    | 944,197    |    | 1,140,389    |    | 952,183    | 7,986                    | 0.8%                    | (188,206)                 | -16.5%                    |
| Admin. & General                       |    | 1,934,091   |    | 2,317,724  |    | 2,172,643    |    | 2,409,785  | 92,061                   | 4.0%                    | 237,142                   | 10.9%                     |
| Depreciation                           |    | 3,542,450   |    | 3,629,705  |    | 3,638,274    |    | 3,686,016  | 56,311                   | <u>1.6</u> %            | <br>47,742                | <u>1.3</u> %              |
| Total Operating Expenses               | \$ | 9,644,776   | \$ | 9,992,113  | \$ | 10,180,104   | \$ | 10,549,997 | \$<br>557,884            | <b>5.6</b> %            | \$<br>369,893             | 3.6%                      |
| Operating Income                       | \$ | 2,860,637   | \$ | 2,387,425  | \$ | 2,168,725    | \$ | 2,529,582  | \$<br>142,157            | 6.0%                    | \$<br>360,857             | 16.6%                     |
| Non-Operating Expenses (Revenue)       |    |             |    |            |    |              |    |            |                          |                         |                           |                           |
| Interest Expense                       | \$ | 1,326,718   | \$ | 1,274,523  | \$ | 1,275,339    | \$ | 1,227,589  | \$<br>(46,934)           | -3.7%                   | \$<br>(47,750)            | -3.7%                     |
| Investment Income<br>AFUDC             |    | (473,368)   |    | (356,919)  |    | (403,153)    |    | (255,827)  | 101,092                  | -28.3%                  | 147,326                   | -36.5%                    |
| Interest Rate Subsidy - BAB            |    | _           |    | _          |    | _            |    | _          | _                        | _                       | _                         | _                         |
| Net Costs Recoverable                  |    | 141,108     |    | 130,239    |    | 134,420      |    | 120,144    | (10,095)                 | -7.8%                   | (14,276)                  | -10.6%                    |
| Total Non-Operating Expenses (Revenue) | \$ | 994,458     | \$ | 1,047,843  | \$ | 1,006,606    | \$ | 1,091,906  | \$<br>44,063             | 4.2%                    | \$<br>85,300              | 8.5%                      |
| Change in Net Position                 | \$ | 1,866,179   | \$ | 1,339,582  | \$ | 1,162,119    | \$ | 1,437,676  | \$<br>98,094             | 7.3%                    | \$<br>275,557             | 23.7%                     |