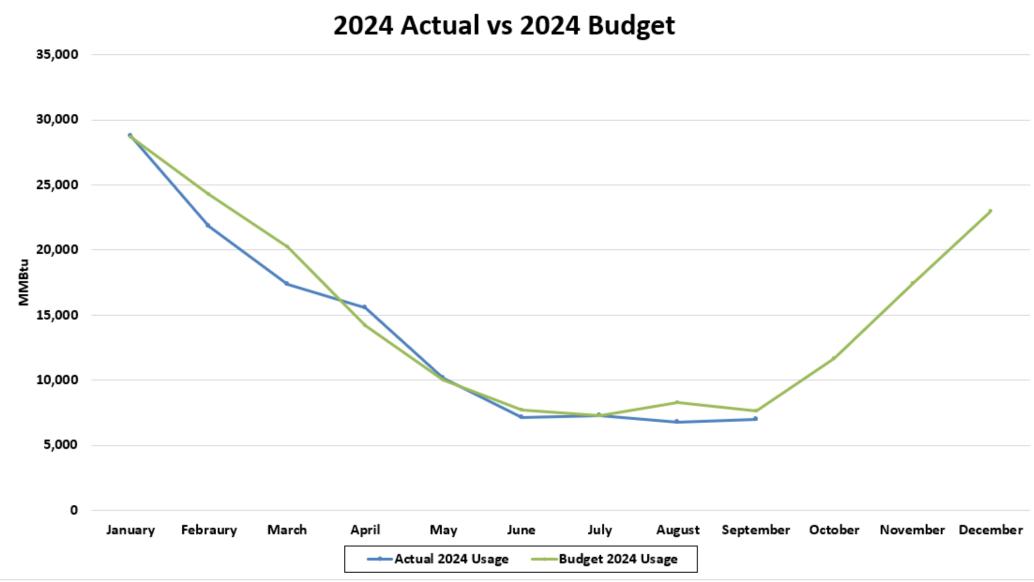

### Fuel Quantities

### 2024 Fuel Costs

|                              | Q1         | Q2         | Q3         | Q 4  | 2024       |
|------------------------------|------------|------------|------------|------|------------|
| Total Consumption (mmBTU)    | 67,870     | 32,769     | 21,085     | -    | 121,724    |
| Total Cost (\$)              | \$ 483,866 | \$ 154,549 | \$ 117,925 | \$ - | \$ 756,340 |
| Average Unit Cost (\$/mmBTU) | 7.13       | 4.72       | 5.59       |      | 6.21       |